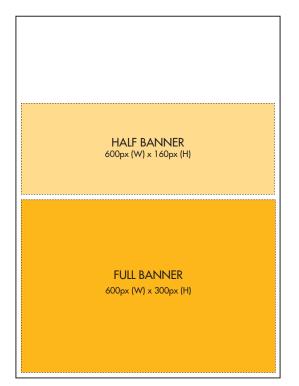

#### **ADVERTISEMENT SIZES AVAILABLE**

#### SAMPLE ADS (shown as actual size)

Half Banner - 600px (W) x 160px (H)

Shop with hundreds of retails who will donate a percentage of your purchase when you shop via

#### **BUSINESS DETAILS**

| Business Name:  | Contact: |
|-----------------|----------|
| Postal Address: |          |

Phone:

Email:

| Size & description of advert              | Single Issue (Please circle) |         |                          | Annual package - 3 issues (Please circle)*** |         |                          |  |
|-------------------------------------------|------------------------------|---------|--------------------------|----------------------------------------------|---------|--------------------------|--|
|                                           | Non-member                   | Member* | Incl. artwork creation** | Non-member                                   | Member* | Incl. artwork creation** |  |
| Full size banner<br>600px (w) x 300px (h) | \$300                        | \$100   | \$200                    | \$720                                        | \$240   | \$340                    |  |
| Half page banner<br>600px (w) x 160px (h) | \$260                        | \$70    | \$170                    | \$624                                        | \$168   | \$268                    |  |