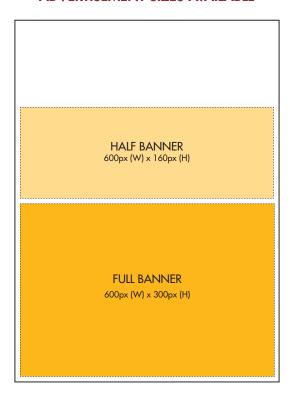

#### **ADVERTISEMENT SIZES AVAILABLE**

#### SAMPLE ADS (shown as actual size)

**Full Banner** - 600px (W) x 300px (H)

Half Banner - 600px (W) x 160px (H)

Shop with hundreds of retails who will donate a percentage of your purchase when you shop via